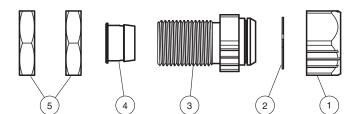

## Mounting aid MH-EXG-08

- Clamp for threaded pipe
- Suitable for all M8 sensors, including reduction factor 1
- Simple and quick exchange without readjustment
- 2 panel nuts included
- Free of paint wetting interfering substances
- Significantly reduced influence on the switching distance