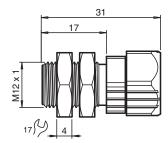

## **Dimensions**

## **Technical Data**

| Ambient conditions        |   |                                                                                          |
|---------------------------|---|------------------------------------------------------------------------------------------|
| Ambient temperature       |   | -40 90 °C (-40 194 °F)                                                                   |
| Mechanical specifications |   |                                                                                          |
| Length                    | L | 31 mm<br>thread length of sensor min. 31 mm                                              |
| Diameter                  |   | sensor min. 7.8 mm<br>sensor max. 8 mm                                                   |
| Material                  |   | brass, nickel-plated free of paint wetting interfering substances                        |
| Screwed connection        |   | SW = 17 mm                                                                               |
| Dimensions                |   | M12 x 1 external thread                                                                  |
| Tightening torque         |   | 12 Nm                                                                                    |
| General information       |   |                                                                                          |
| Note                      |   | Attention: Sensor shape dependent, it will be fixed up to 0.7 mm in back-flush position. |